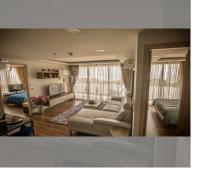

Condo for sale 2 bedroom 81.5 m<sup>2</sup> in The Peak Towers, Pattaya

## **UNIT PARAMETERS:**

| UID                | FS-50325           |
|--------------------|--------------------|
| quota              | foreign quota      |
| type               | 2 bedroom          |
| size               | 81.5m <sup>2</sup> |
| floor              | 7                  |
| view               | sea view           |
| transfer fee payer | 50/50              |