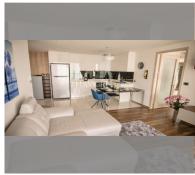

Condo for sale 2 bedroom 81.5 m<sup>2</sup> in The Peak Towers, Pattaya

## **UNIT PARAMETERS:**

| UID                | FS-50325           |
|--------------------|--------------------|
| quota              | foreign quota      |
| type               | 2 bedroom          |
| size               | 81.5m <sup>2</sup> |
| floor              | 7                  |
| view               | sea view           |
| transfer fee payer | 50/50              |