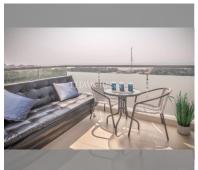

Condo for sale 2 bedroom 81.5 m<sup>2</sup> in The Peak Towers, Pattaya

## **UNIT PARAMETERS:**

| UID                | FS-50325           |
|--------------------|--------------------|
| quota              | foreign quota      |
| type               | 2 bedroom          |
| size               | 81.5m <sup>2</sup> |
| floor              | 7                  |
| view               | sea view           |
| transfer fee payer | 50/50              |