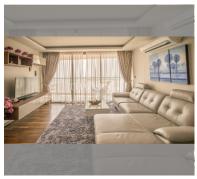

Condo for sale 2 bedroom 81.5 m<sup>2</sup> in The Peak Towers, Pattaya

## **UNIT PARAMETERS:**

| UID                | FS-50325           |
|--------------------|--------------------|
| quota              | foreign quota      |
| type               | 2 bedroom          |
| size               | 81.5m <sup>2</sup> |
| floor              | 7                  |
| view               | sea view           |
| transfer fee payer | 50/50              |