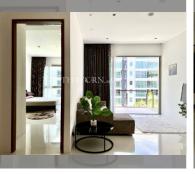

# **THAVORN ASIA PROPERTY**

Condo for sale 1 bedroom 64 m<sup>2</sup> in The Sanctuary, Pattaya

## UNIT PARAMETERS:

| UID                | FS-48248               |
|--------------------|------------------------|
| quota              | foreign quota          |
| type               | 1 bedroom              |
| size               | 64m <sup>2</sup>       |
| floor              | 4                      |
| view               | pool view              |
| transfer fee payer | Seller and buyer 50/50 |