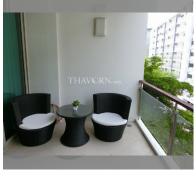

Condo for sale 2 bedroom 64 m<sup>2</sup> in The Sanctuary, Pattaya

## **UNIT PARAMETERS:**

| UID                | FS-48245               |
|--------------------|------------------------|
| quota              | foreign quota          |
| type               | 2 bedroom              |
| size               | 64m²                   |
| floor              | 4                      |
| view               | garden view            |
| transfer fee payer | Seller and buyer 50/50 |