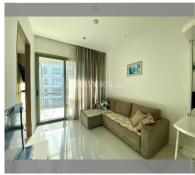

Condo for sale 2 bedroom 61 m<sup>2</sup> in The Sanctuary, Pattaya

## **UNIT PARAMETERS:**

| UID                | FS-48244               |
|--------------------|------------------------|
| quota              | foreign quota          |
| type               | 2 bedroom              |
| size               | 61m²                   |
| floor              | 6                      |
| view               | sea view               |
| transfer fee payer | Seller and buyer 50/50 |