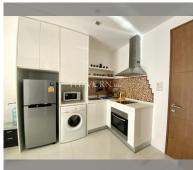

Condo for sale 2 bedroom 61 m<sup>2</sup> in The Sanctuary, Pattaya

## **UNIT PARAMETERS:**

| UID                | FS-48244               |
|--------------------|------------------------|
| quota              | foreign quota          |
| type               | 2 bedroom              |
| size               | 61m²                   |
| floor              | 6                      |
| view               | sea view               |
| transfer fee payer | Seller and buyer 50/50 |