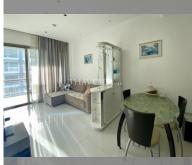

Condo for sale 2 bedroom 61 m<sup>2</sup> in The Sanctuary, Pattaya

## **UNIT PARAMETERS:**

| UID                | FS-48244               |
|--------------------|------------------------|
| quota              | foreign quota          |
| type               | 2 bedroom              |
| size               | 61m²                   |
| floor              | 6                      |
| view               | sea view               |
| transfer fee payer | Seller and buyer 50/50 |