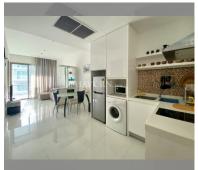

Condo for sale 2 bedroom 61 m<sup>2</sup> in The Sanctuary, Pattaya

## **UNIT PARAMETERS:**

| UID                | FS-48244               |
|--------------------|------------------------|
| quota              | foreign quota          |
| type               | 2 bedroom              |
| size               | 61m²                   |
| floor              | 6                      |
| view               | sea view               |
| transfer fee payer | Seller and buyer 50/50 |