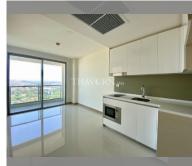

Condo for sale 1 bedroom 35 m<sup>2</sup> in The Riviera Jomtien, Pattaya

## **UNIT PARAMETERS:**

| UID   | FS-48107         |
|-------|------------------|
| quota | foreign quota    |
| type  | 1 bedroom        |
| size  | 35m <sup>2</sup> |
| floor | 37               |
| view  | city view        |