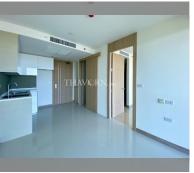

Condo for sale 1 bedroom 35 m<sup>2</sup> in The Riviera Jomtien, Pattaya

## **UNIT PARAMETERS:**

| UID   | FS-48107         |
|-------|------------------|
| quota | foreign quota    |
| type  | 1 bedroom        |
| size  | 35m <sup>2</sup> |
| floor | 37               |
| view  | city view        |