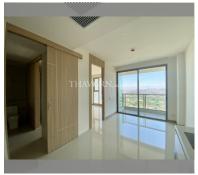

Condo for sale 1 bedroom 35 m<sup>2</sup> in The Riviera Jomtien, Pattaya

## **UNIT PARAMETERS:**

| UID   | FS-48107         |
|-------|------------------|
| quota | foreign quota    |
| type  | 1 bedroom        |
| size  | 35m <sup>2</sup> |
| floor | 37               |
| view  | city view        |