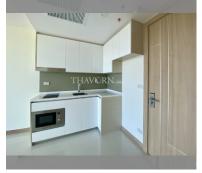

Condo for sale 1 bedroom 35 m<sup>2</sup> in The Riviera Jomtien, Pattaya

## **UNIT PARAMETERS:**

| UID   | FS-48107         |
|-------|------------------|
| quota | foreign quota    |
| type  | 1 bedroom        |
| size  | 35m <sup>2</sup> |
| floor | 37               |
| view  | city view        |