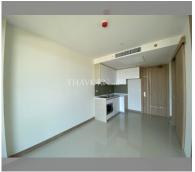

Condo for sale 1 bedroom 35 m<sup>2</sup> in The Riviera Jomtien, Pattaya

## **UNIT PARAMETERS:**

| UID   | FS-48107         |
|-------|------------------|
| quota | foreign quota    |
| type  | 1 bedroom        |
| size  | 35m <sup>2</sup> |
| floor | 37               |
| view  | city view        |