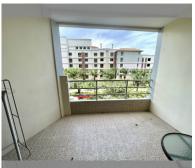

## **UNIT PARAMETERS:**

| UID   | FS-44438      |
|-------|---------------|
| quota | foreign quota |
| type  | studio        |
| size  | 48m²          |
| floor | 3             |
| view  | sea view      |

## **FACILITIES:**

**General information:** highrise, meters to beach: 50, minutes to beach: 1, open parking, covered parking.

Swimming pool: swimming pool, kids pool.

Chill zone: chill zone, garden.

**Other:** reception, CCTV, security, minimart, laundry.