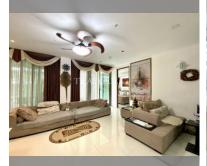

# **THAVORN ASIA PROPERTY**

Condo for sale 4 bedroom 125 m<sup>2</sup> in The Sanctuary, Pattaya

### UNIT PARAMETERS:

| UID                | FS-28044      |
|--------------------|---------------|
| quota              | foreign quota |
| type               | 4 bedroom     |
| size               | 125m²         |
| floor              | 2             |
| view               | garden view   |
| transfer fee payer | By the buyer  |

#### FACILITIES:

General information: boutique, underground parking. Swimming pool: swimming pool. Chill zone: chill zone, garden. Health zone: gym, sauna. Other: lobby, kids playgarden, CCTV, security, minimart.