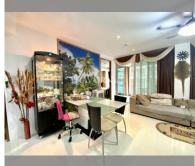

# **THAVORN ASIA PROPERTY**

Condo for sale 4 bedroom 125 m<sup>2</sup> in The Sanctuary, Pattaya

### UNIT PARAMETERS:

| UID                | FS-28044      |
|--------------------|---------------|
| quota              | foreign quota |
| type               | 4 bedroom     |
| size               | 125m²         |
| floor              | 2             |
| view               | garden view   |
| transfer fee payer | By the buyer  |

#### FACILITIES:

General information: boutique, underground parking. Swimming pool: swimming pool. Chill zone: chill zone, garden. Health zone: gym, sauna. Other: lobby, kids playgarden, CCTV, security, minimart.