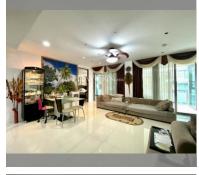

# **THAVORN ASIA PROPERTY**

Condo for sale 4 bedroom 125 m<sup>2</sup> in The Sanctuary, Pattaya

### UNIT PARAMETERS:

| UID                | FS-28044      |
|--------------------|---------------|
| quota              | foreign quota |
| type               | 4 bedroom     |
| size               | 125m²         |
| floor              | 2             |
| view               | garden view   |
| transfer fee payer | By the buyer  |

#### FACILITIES:

General information: boutique, underground parking. Swimming pool: swimming pool. Chill zone: chill zone, garden. Health zone: gym, sauna. Other: lobby, kids playgarden, CCTV, security, minimart.