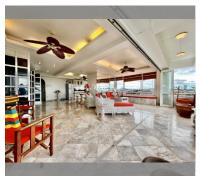

Condo for sale 1 bedroom 93 m<sup>2</sup> in Somphong Condotel, Pattaya

## **UNIT PARAMETERS:**

| UID                | FS-27857      |
|--------------------|---------------|
| quota              | foreign quota |
| type               | 1 bedroom     |
| size               | 93m²          |
| floor              | 7             |
| view               | sea view      |
| transfer fee payer | 50/50         |