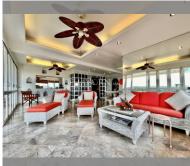

Condo for sale 1 bedroom 93 m<sup>2</sup> in Somphong Condotel, Pattaya

## **UNIT PARAMETERS:**

| UID                | FS-27857      |
|--------------------|---------------|
| quota              | foreign quota |
| type               | 1 bedroom     |
| size               | 93m²          |
| floor              | 7             |
| view               | sea view      |
| transfer fee payer | 50/50         |