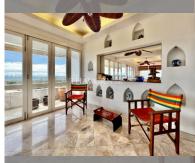

Condo for sale 1 bedroom 93 m<sup>2</sup> in Somphong Condotel, Pattaya

## **UNIT PARAMETERS:**

| UID                | FS-27857      |
|--------------------|---------------|
| quota              | foreign quota |
| type               | 1 bedroom     |
| size               | 93m²          |
| floor              | 7             |
| view               | sea view      |
| transfer fee payer | 50/50         |