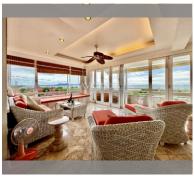

Condo for sale 1 bedroom 93 m<sup>2</sup> in Somphong Condotel, Pattaya

## **UNIT PARAMETERS:**

| UID                | FS-27857      |
|--------------------|---------------|
| quota              | foreign quota |
| type               | 1 bedroom     |
| size               | 93m²          |
| floor              | 7             |
| view               | sea view      |
| transfer fee payer | 50/50         |