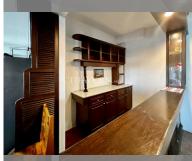

attaya

## **B** 6,620,000

## **UNIT PARAMETERS:**

| UID                | FS-27854               |
|--------------------|------------------------|
| quota              | foreign quota          |
| type               | 2 bedroom              |
| size               | 179m²                  |
| floor              | 3                      |
| view               | city view              |
| transfer fee payer | seller and buyer 50/50 |



| district    | Na Jomtien    |
|-------------|---------------|
| buildings   | 1             |
| floors      | 8             |
| maintenance | ₿ 38,664/year |

## **FACILITIES:**

General information: boutique, open

parking.

Swimming pool: swimming pool.

Chill zone: chill zone. Health zone: gym.

Other: kids playgarden, CCTV, security,

minimart.

















made with unit4u.link 2024-05-21 21:46:18