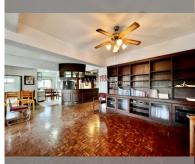

l, Pattaya

## **B** 6,620,000

## **UNIT PARAMETERS:**

| UID                | FS-27854               |
|--------------------|------------------------|
| quota              | foreign quota          |
| type               | 2 bedroom              |
| size               | 179m²                  |
| floor              | 3                      |
| view               | city view              |
| transfer fee payer | seller and buyer 50/50 |



| district    | Na Jomtien    |
|-------------|---------------|
| buildings   | 1             |
| floors      | 8             |
| maintenance | ₿ 38,664/year |

## **FACILITIES:**

General information: boutique, open

parking.

Swimming pool: swimming pool.

Chill zone: chill zone. Health zone: gym.

Other: kids playgarden, CCTV, security,

minimart.

















made with unit4u.link 2024-05-21 21:46:18