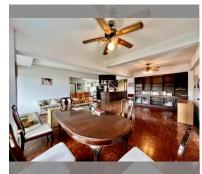

tel, Pattaya

## **B** 6,620,000

## **UNIT PARAMETERS:**

| UID                | FS-27854               |
|--------------------|------------------------|
| quota              | foreign quota          |
| type               | 2 bedroom              |
| size               | 179m²                  |
| floor              | 3                      |
| view               | city view              |
| transfer fee payer | seller and buyer 50/50 |



| district    | Na Jomtien    |
|-------------|---------------|
| buildings   | 1             |
| floors      | 8             |
| maintenance | ₿ 38,664/year |

## **FACILITIES:**

General information: boutique, open

parking.

Swimming pool: swimming pool.

Chill zone: chill zone. Health zone: gym.

Other: kids playgarden, CCTV, security,

minimart.

















made with unit4u.link 2024-05-21 21:46:18