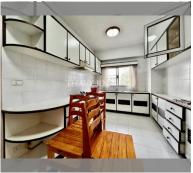

Condo for sale 2 bedroom 179 m<sup>2</sup> in Somphong Condotel, Pattaya

## **UNIT PARAMETERS:**

| UID                | FS-27854               |
|--------------------|------------------------|
| quota              | foreign quota          |
| type               | 2 bedroom              |
| size               | 179m²                  |
| floor              | 3                      |
| view               | city view              |
| transfer fee payer | seller and buyer 50/50 |