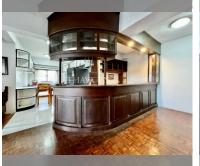

Pattaya

## **B** 6,620,000

## **UNIT PARAMETERS:**

| UID                | FS-27854               |
|--------------------|------------------------|
| quota              | foreign quota          |
| type               | 2 bedroom              |
| size               | 179m²                  |
| floor              | 3                      |
| view               | city view              |
| transfer fee payer | seller and buyer 50/50 |



| district    | Na Jomtien    |
|-------------|---------------|
| buildings   | 1             |
| floors      | 8             |
| maintenance | ₿ 38,664/year |

## **FACILITIES:**

General information: boutique, open

parking.

Swimming pool: swimming pool.

Chill zone: chill zone. Health zone: gym.

Other: kids playgarden, CCTV, security,

minimart.

















made with unit4u.link 2024-05-21 21:46:18