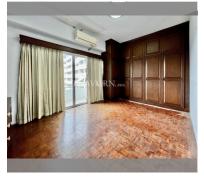

Condo for sale 2 bedroom 179 m<sup>2</sup> in Somphong Condotel, Pattaya

## **UNIT PARAMETERS:**

| UID                | FS-27854               |
|--------------------|------------------------|
| quota              | foreign quota          |
| type               | 2 bedroom              |
| size               | 179m²                  |
| floor              | 3                      |
| view               | city view              |
| transfer fee payer | seller and buyer 50/50 |