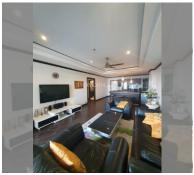

Condo for sale 2 bedroom 100 m<sup>2</sup> in View Talay 3, Pattaya

## **UNIT PARAMETERS:**

| UID                | FS-27112               |
|--------------------|------------------------|
| quota              | foreign quota          |
| type               | 2 bedroom              |
| size               | 100m²                  |
| floor              | 20                     |
| view               | sea view               |
| transfer fee payer | Seller and Buyer 50/50 |