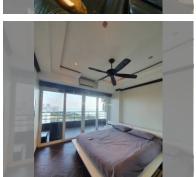

Condo for sale 2 bedroom 100 m<sup>2</sup> in View Talay 3, Pattaya

## **UNIT PARAMETERS:**

| UID                | FS-27112               |
|--------------------|------------------------|
| quota              | foreign quota          |
| type               | 2 bedroom              |
| size               | 100m²                  |
| floor              | 20                     |
| view               | sea view               |
| transfer fee payer | Seller and Buyer 50/50 |