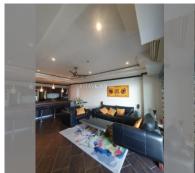

Condo for sale 2 bedroom 100 m<sup>2</sup> in View Talay 3, Pattaya

## **UNIT PARAMETERS:**

| UID                | FS-27112               |
|--------------------|------------------------|
| quota              | foreign quota          |
| type               | 2 bedroom              |
| size               | 100m²                  |
| floor              | 20                     |
| view               | sea view               |
| transfer fee payer | Seller and Buyer 50/50 |