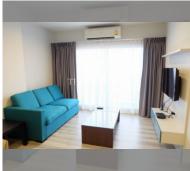

Condo for sale 2 bedroom 65 m<sup>2</sup> in Centric Sea, Pattaya

## **UNIT PARAMETERS:**

| UID                | FS-27061               |
|--------------------|------------------------|
| quota              | thai quota             |
| type               | 2 bedroom              |
| size               | 65m <sup>2</sup>       |
| floor              | 11                     |
| view               | sea view               |
| transfer fee payer | Seller and Buyer 50:50 |