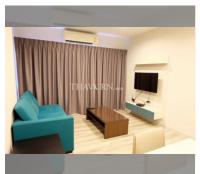

Condo for sale 2 bedroom 65 m<sup>2</sup> in Centric Sea, Pattaya

## **UNIT PARAMETERS:**

| UID                | FS-27061               |
|--------------------|------------------------|
| quota              | thai quota             |
| type               | 2 bedroom              |
| size               | 65m <sup>2</sup>       |
| floor              | 11                     |
| view               | sea view               |
| transfer fee payer | Seller and Buyer 50:50 |