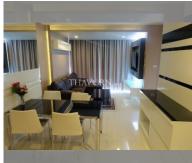

Condo for sale 2 bedroom 72 m<sup>2</sup> in Apus Pattaya, Pattaya

## **UNIT PARAMETERS:**

| UID                | FS-26999               |
|--------------------|------------------------|
| quota              | foreign quota          |
| type               | 2 bedroom              |
| size               | 72m²                   |
| floor              | 5                      |
| view               | pool view              |
| transfer fee payer | Seller and Buyer 50:50 |