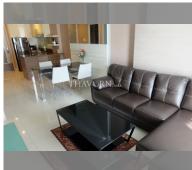

Condo for sale 2 bedroom 72 m<sup>2</sup> in Apus Pattaya, Pattaya

## **UNIT PARAMETERS:**

| UID                | FS-26999               |
|--------------------|------------------------|
| quota              | foreign quota          |
| type               | 2 bedroom              |
| size               | 72m²                   |
| floor              | 5                      |
| view               | pool view              |
| transfer fee payer | Seller and Buyer 50:50 |