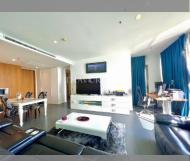

Condo for sale 2 bedroom 100 m<sup>2</sup> in Northpoint, Pattaya

## **UNIT PARAMETERS:**

| UID                | FS-25445      |
|--------------------|---------------|
| quota              | foreign quota |
| type               | 2 bedroom     |
| size               | 100m²         |
| floor              | 13            |
| view               | sea view      |
| transfer fee payer | 50/50         |