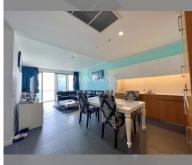

Condo for sale 2 bedroom 100 m<sup>2</sup> in Northpoint, Pattaya

## **UNIT PARAMETERS:**

| UID                | FS-25445      |
|--------------------|---------------|
| quota              | foreign quota |
| type               | 2 bedroom     |
| size               | 100m²         |
| floor              | 13            |
| view               | sea view      |
| transfer fee payer | 50/50         |