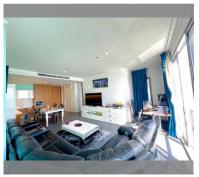

Condo for sale 2 bedroom 100 m<sup>2</sup> in Northpoint, Pattaya

## **UNIT PARAMETERS:**

| UID                | FS-25445      |
|--------------------|---------------|
| quota              | foreign quota |
| type               | 2 bedroom     |
| size               | 100m²         |
| floor              | 13            |
| view               | sea view      |
| transfer fee payer | 50/50         |