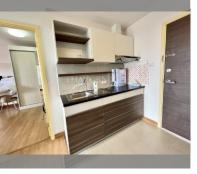

Condo for sale 1 bedroom 45 m<sup>2</sup> in Supalai Mare, Pattaya

## **UNIT PARAMETERS:**

| UID                | FS-24917      |
|--------------------|---------------|
| quota              | foreign quota |
| type               | 1 bedroom     |
| size               | 45m²          |
| floor              | 27            |
| view               | sea view      |
| transfer fee payer | 50/50         |