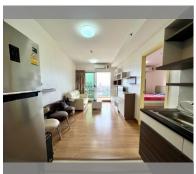

Condo for sale 1 bedroom 45 m<sup>2</sup> in Supalai Mare, Pattaya

## **UNIT PARAMETERS:**

| UID                | FS-24917      |
|--------------------|---------------|
| quota              | foreign quota |
| type               | 1 bedroom     |
| size               | 45m²          |
| floor              | 27            |
| view               | sea view      |
| transfer fee payer | 50/50         |