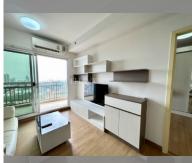

Condo for sale 1 bedroom 45 m<sup>2</sup> in Supalai Mare, Pattaya

## **UNIT PARAMETERS:**

| UID                | FS-24917      |
|--------------------|---------------|
| quota              | foreign quota |
| type               | 1 bedroom     |
| size               | 45m²          |
| floor              | 27            |
| view               | sea view      |
| transfer fee payer | 50/50         |