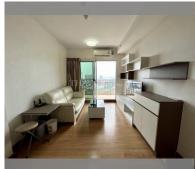

Condo for sale 1 bedroom 45 m<sup>2</sup> in Supalai Mare, Pattaya

## **UNIT PARAMETERS:**

| UID                | FS-24917      |
|--------------------|---------------|
| quota              | foreign quota |
| type               | 1 bedroom     |
| size               | 45m²          |
| floor              | 27            |
| view               | sea view      |
| transfer fee payer | 50/50         |