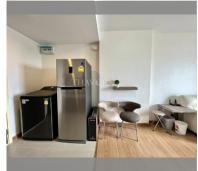

Condo for sale 1 bedroom 45 m<sup>2</sup> in Supalai Mare, Pattaya

## **UNIT PARAMETERS:**

| UID                | FS-24917      |
|--------------------|---------------|
| quota              | foreign quota |
| type               | 1 bedroom     |
| size               | 45m²          |
| floor              | 27            |
| view               | sea view      |
| transfer fee payer | 50/50         |