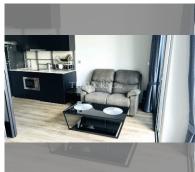

Condo for sale 1 bedroom 34 m<sup>2</sup> in Andromeda Condominium Pattaya, Pattaya

## **UNIT PARAMETERS:**

| UID                | FS-240053     |
|--------------------|---------------|
| quota              | foreign quota |
| type               | 1 bedroom     |
| size               | 34m²          |
| floor              | 7             |
| view               | sea view      |
| transfer fee payer | 50/50         |