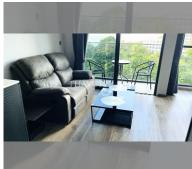

Condo for sale 1 bedroom 34 m<sup>2</sup> in Andromeda Condominium Pattaya, Pattaya

## **UNIT PARAMETERS:**

| UID                | FS-240053     |
|--------------------|---------------|
| quota              | foreign quota |
| type               | 1 bedroom     |
| size               | 34m²          |
| floor              | 7             |
| view               | sea view      |
| transfer fee payer | 50/50         |