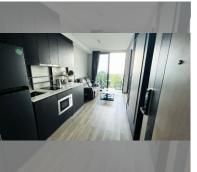

Condo for sale 1 bedroom 34 m<sup>2</sup> in Andromeda Condominium Pattaya, Pattaya

## **UNIT PARAMETERS:**

| UID                | FS-240053     |
|--------------------|---------------|
| quota              | foreign quota |
| type               | 1 bedroom     |
| size               | 34m²          |
| floor              | 7             |
| view               | sea view      |
| transfer fee payer | 50/50         |