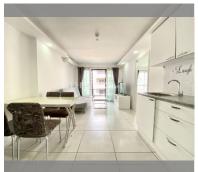

Condo for sale 1 bedroom 38 m<sup>2</sup> in Siam Oriental Tropical Garden, Pattaya

## **UNIT PARAMETERS:**

| UID   | FS-240050         |
|-------|-------------------|
| quota | company ownership |
| type  | 1 bedroom         |
| size  | 38m²              |
| floor | 5                 |
| view  | city view         |

| district    | Pratumnak     |
|-------------|---------------|
| buildings   | 3             |
| floors      | 8             |
| built in    | 2015          |
| maintenance | ₿ 20,520/year |