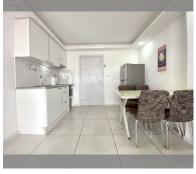

Condo for sale 1 bedroom 38 m<sup>2</sup> in Siam Oriental Tropical Garden, Pattaya

## **UNIT PARAMETERS:**

| UID   | FS-240050         |
|-------|-------------------|
| quota | company ownership |
| type  | 1 bedroom         |
| size  | 38m²              |
| floor | 5                 |
| view  | city view         |

| district    | Pratumnak     |
|-------------|---------------|
| buildings   | 3             |
| floors      | 8             |
| built in    | 2015          |
| maintenance | ₿ 20,520/year |