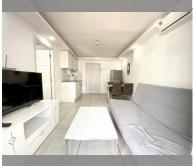

Condo for sale 1 bedroom 38 m<sup>2</sup> in Siam Oriental Tropical Garden, Pattaya

## **UNIT PARAMETERS:**

| UID   | FS-240050         |
|-------|-------------------|
| quota | company ownership |
| type  | 1 bedroom         |
| size  | 38m²              |
| floor | 5                 |
| view  | city view         |

| district    | Pratumnak     |
|-------------|---------------|
| buildings   | 3             |
| floors      | 8             |
| built in    | 2015          |
| maintenance | ₿ 20,520/year |