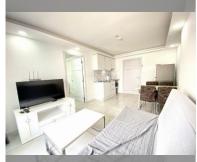

Condo for sale 1 bedroom 38 m<sup>2</sup> in Siam Oriental Tropical Garden, Pattaya

## **UNIT PARAMETERS:**

| UID   | FS-240050         |
|-------|-------------------|
| quota | company ownership |
| type  | 1 bedroom         |
| size  | 38m²              |
| floor | 5                 |
| view  | city view         |

| district    | Pratumnak     |
|-------------|---------------|
| buildings   | 3             |
| floors      | 8             |
| built in    | 2015          |
| maintenance | ₿ 20,520/year |