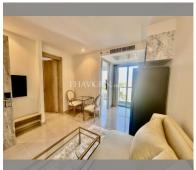

Condo for sale 1 bedroom 29 m² in The Riviera Monaco Pattaya, Pattaya

## **UNIT PARAMETERS:**

| UID                | FS-240027     |
|--------------------|---------------|
| quota              | foreign quota |
| type               | 1 bedroom     |
| size               | 29m²          |
| floor              | 10            |
| view               | city view     |
| transfer fee payer | 50/50         |