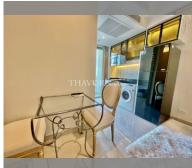

Condo for sale 1 bedroom 29 m² in The Riviera Monaco Pattaya, Pattaya

## **UNIT PARAMETERS:**

| UID                | FS-240027     |
|--------------------|---------------|
| quota              | foreign quota |
| type               | 1 bedroom     |
| size               | 29m²          |
| floor              | 10            |
| view               | city view     |
| transfer fee payer | 50/50         |