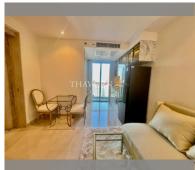

Condo for sale 1 bedroom 29 m² in The Riviera Monaco Pattaya, Pattaya

## **UNIT PARAMETERS:**

| UID                | FS-240027     |
|--------------------|---------------|
| quota              | foreign quota |
| type               | 1 bedroom     |
| size               | 29m²          |
| floor              | 10            |
| view               | city view     |
| transfer fee payer | 50/50         |