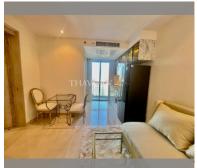

Condo for sale 1 bedroom 29 m² in The Riviera Monaco Pattaya, Pattaya

## **UNIT PARAMETERS:**

| UID                | FS-240026     |
|--------------------|---------------|
| quota              | foreign quota |
| type               | 1 bedroom     |
| size               | 29m²          |
| floor              | 20            |
| view               | city view     |
| transfer fee payer | 50/50         |