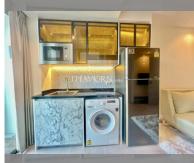

Condo for sale 1 bedroom 29 m² in The Riviera Monaco Pattaya, Pattaya

## **UNIT PARAMETERS:**

| UID                | FS-240026     |
|--------------------|---------------|
| quota              | foreign quota |
| type               | 1 bedroom     |
| size               | 29m²          |
| floor              | 20            |
| view               | city view     |
| transfer fee payer | 50/50         |