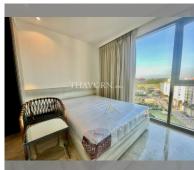

Condo for sale 1 bedroom 29 m² in The Riviera Monaco Pattaya, Pattaya

## **UNIT PARAMETERS:**

| UID                | FS-240026     |
|--------------------|---------------|
| quota              | foreign quota |
| type               | 1 bedroom     |
| size               | 29m²          |
| floor              | 20            |
| view               | city view     |
| transfer fee payer | 50/50         |