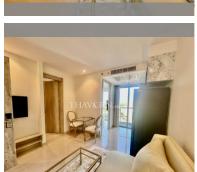

Condo for sale 1 bedroom 29 m² in The Riviera Monaco Pattaya, Pattaya

## **UNIT PARAMETERS:**

| UID                | FS-240026     |
|--------------------|---------------|
| quota              | foreign quota |
| type               | 1 bedroom     |
| size               | 29m²          |
| floor              | 20            |
| view               | city view     |
| transfer fee payer | 50/50         |