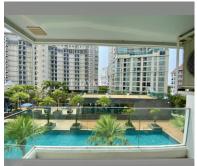

Condo for sale 1 bedroom 47 m<sup>2</sup> in The Cliff, Pattaya

## **UNIT PARAMETERS:**

| UID                | FS-240024     |
|--------------------|---------------|
| quota              | foreign quota |
| type               | 1 bedroom     |
| size               | 47m²          |
| floor              | 3             |
| view               | pool view     |
| transfer fee payer | 50/50         |