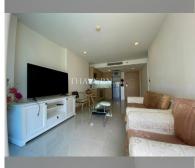

Condo for sale 1 bedroom 47 m<sup>2</sup> in The Cliff, Pattaya

## **UNIT PARAMETERS:**

| UID                | FS-240024     |
|--------------------|---------------|
| quota              | foreign quota |
| type               | 1 bedroom     |
| size               | 47m²          |
| floor              | 3             |
| view               | pool view     |
| transfer fee payer | 50/50         |