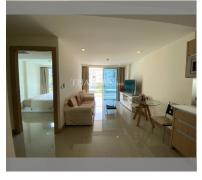

Condo for sale 1 bedroom 47 m<sup>2</sup> in The Cliff, Pattaya

## **UNIT PARAMETERS:**

| UID                | FS-240024     |
|--------------------|---------------|
| quota              | foreign quota |
| type               | 1 bedroom     |
| size               | 47m²          |
| floor              | 3             |
| view               | pool view     |
| transfer fee payer | 50/50         |