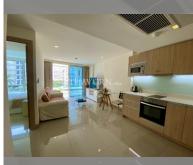

Condo for sale 1 bedroom 47 m<sup>2</sup> in The Cliff, Pattaya

## **UNIT PARAMETERS:**

| UID                | FS-240024     |
|--------------------|---------------|
| quota              | foreign quota |
| type               | 1 bedroom     |
| size               | 47m²          |
| floor              | 3             |
| view               | pool view     |
| transfer fee payer | 50/50         |