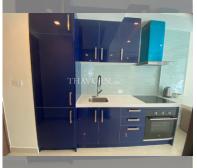

Condo for sale 2 bedroom 55.6 m<sup>2</sup> in Grand Avenue Pattaya Residence, Pattaya

## **UNIT PARAMETERS:**

| UID                | FS-240022          |
|--------------------|--------------------|
| quota              | company ownership  |
| type               | 2 bedroom          |
| size               | 55.6m <sup>2</sup> |
| floor              | 1                  |
| view               | pool view          |
| transfer fee payer | 50/50              |