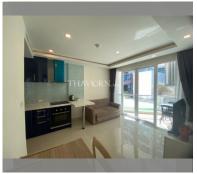

Condo for sale 2 bedroom 55.6 m<sup>2</sup> in Grand Avenue Pattaya Residence, Pattaya

## **UNIT PARAMETERS:**

| UID                | FS-240022          |
|--------------------|--------------------|
| quota              | company ownership  |
| type               | 2 bedroom          |
| size               | 55.6m <sup>2</sup> |
| floor              | 1                  |
| view               | pool view          |
| transfer fee payer | 50/50              |