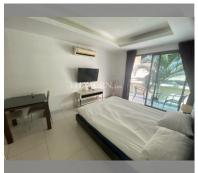

Condo for sale studio 27.19 m<sup>2</sup> in C View Residence Pattaya, Pattaya

## **UNIT PARAMETERS:**

| UID                | FS-240005          |
|--------------------|--------------------|
| quota              | foreign quota      |
| type               | studio             |
| size               | 27.19m²            |
| floor              | 2                  |
| view               | garden view        |
| quality            | fair               |
| equipment          | furniture, kitchen |
|                    | appliances         |
| transfer fee payer | 50/50              |

## **FACILITIES:**

General information: boutique, meters to

beach: 350, minutes to beach: 5,

underground parking.

Swimming pool: rooftop pool.

Chill zone: garden.

Other: lobby, CCTV, security.

made with unit4u.link 2024-05-22 08:06:58