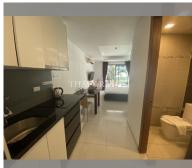

## **UNIT PARAMETERS:**

| UID                | FS-240005          |
|--------------------|--------------------|
| quota              | foreign quota      |
| type               | studio             |
| size               | 27.19m²            |
| floor              | 2                  |
| view               | garden view        |
| quality            | fair               |
| equipment          | furniture, kitchen |
|                    | appliances         |
| transfer fee payer | 50/50              |