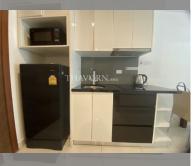

## **UNIT PARAMETERS:**

| UID                | FS-240005          |
|--------------------|--------------------|
| quota              | foreign quota      |
| type               | studio             |
| size               | 27.19m²            |
| floor              | 2                  |
| view               | garden view        |
| quality            | fair               |
| equipment          | furniture, kitchen |
|                    | appliances         |
| transfer fee payer | 50/50              |