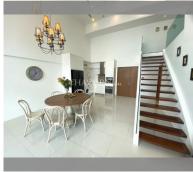

Condo for sale 2 bedroom 139 m<sup>2</sup> in The Sanctuary, Pattaya

## **UNIT PARAMETERS:**

| UID                | FS-239995            |
|--------------------|----------------------|
| quota              | thai quota           |
| type               | 2 bedroom            |
| size               | 139m²                |
| floor              | 7                    |
| view               | city view            |
| quality            | good                 |
| equipment          | furniture, household |
|                    | appliances, kitchen  |
|                    | appliances           |
| transfer fee payer | Included all fees    |
|                    |                      |

## **FACILITIES:**

General information: boutique,

underground parking.

Swimming pool: swimming pool. Chill zone: chill zone, garden.

Health zone: gym, sauna.

Other: lobby, kids playgarden, CCTV,

security, minimart.