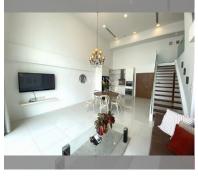

Condo for sale 2 bedroom 139 m<sup>2</sup> in The Sanctuary, Pattaya

## **UNIT PARAMETERS:**

| UID                | FS-239995            |
|--------------------|----------------------|
| quota              | thai quota           |
| type               | 2 bedroom            |
| size               | 139m²                |
| floor              | 7                    |
| view               | city view            |
| quality            | good                 |
| equipment          | furniture, household |
|                    | appliances, kitchen  |
|                    | appliances           |
| transfer fee payer | Included all fees    |
|                    |                      |

## **FACILITIES:**

General information: boutique,

underground parking.

Swimming pool: swimming pool. Chill zone: chill zone, garden.

Health zone: gym, sauna.

Other: lobby, kids playgarden, CCTV,

security, minimart.