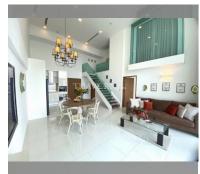

Condo for sale 2 bedroom 139 m<sup>2</sup> in The Sanctuary, Pattaya

## **UNIT PARAMETERS:**

| UID                | FS-239995            |
|--------------------|----------------------|
| quota              | thai quota           |
| type               | 2 bedroom            |
| size               | 139m²                |
| floor              | 7                    |
| view               | city view            |
| quality            | good                 |
| equipment          | furniture, household |
|                    | appliances, kitchen  |
|                    | appliances           |
| transfer fee payer | Included all fees    |
|                    |                      |