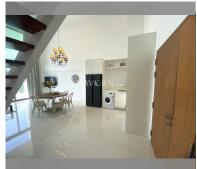

Condo for sale 2 bedroom 139 m<sup>2</sup> in The Sanctuary, Pattaya

## **UNIT PARAMETERS:**

| UID                | FS-239995            |
|--------------------|----------------------|
| quota              | thai quota           |
| type               | 2 bedroom            |
| size               | 139m²                |
| floor              | 7                    |
| view               | city view            |
| quality            | good                 |
| equipment          | furniture, household |
|                    | appliances, kitchen  |
|                    | appliances           |
| transfer fee payer | Included all fees    |
|                    |                      |