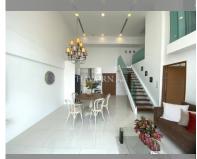

Condo for sale 2 bedroom 139 m<sup>2</sup> in The Sanctuary, Pattaya

## **UNIT PARAMETERS:**

| UID                | FS-239995            |
|--------------------|----------------------|
| quota              | thai quota           |
| type               | 2 bedroom            |
| size               | 139m²                |
| floor              | 7                    |
| view               | city view            |
| quality            | good                 |
| equipment          | furniture, household |
|                    | appliances, kitchen  |
|                    | appliances           |
| transfer fee payer | Included all fees    |
|                    |                      |

## **FACILITIES:**

General information: boutique,

underground parking.

Swimming pool: swimming pool. Chill zone: chill zone, garden.

Health zone: gym, sauna.

Other: lobby, kids playgarden, CCTV,

security, minimart.