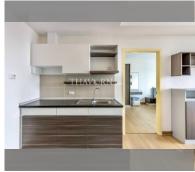

# **THAVORN ASIA PROPERTY**

Condo for sale 1 bedroom 45 m<sup>2</sup> in Supalai Mare, Pattaya

#### UNIT PARAMETERS:

| UID                | FS-239880        |
|--------------------|------------------|
| quota              | foreign quota    |
| type               | 1 bedroom        |
| size               | 45m <sup>2</sup> |
| floor              | 29               |
| view               | sea view         |
| transfer fee payer | 50/50            |