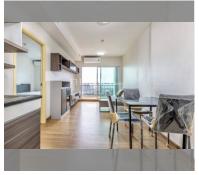

# **THAVORN ASIA PROPERTY**

Condo for sale 1 bedroom 45 m<sup>2</sup> in Supalai Mare, Pattaya

### UNIT PARAMETERS:

| UID                | FS-239879        |
|--------------------|------------------|
| quota              | foreign quota    |
| type               | 1 bedroom        |
| size               | 45m <sup>2</sup> |
| floor              | 30               |
| view               | sea view         |
| transfer fee payer | 50/50            |