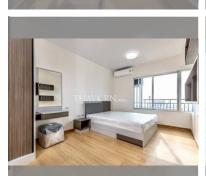

# **THAVORN ASIA PROPERTY**

Condo for sale 1 bedroom 45 m<sup>2</sup> in Supalai Mare, Pattaya

### UNIT PARAMETERS:

| UID                | FS-239879        |
|--------------------|------------------|
| quota              | foreign quota    |
| type               | 1 bedroom        |
| size               | 45m <sup>2</sup> |
| floor              | 30               |
| view               | sea view         |
| transfer fee payer | 50/50            |