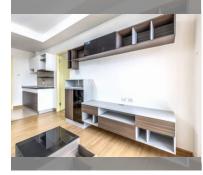

#### UNIT PARAMETERS:

| UID                | FS-239877        |
|--------------------|------------------|
| quota              | foreign quota    |
| type               | 1 bedroom        |
| size               | 45m <sup>2</sup> |
| floor              | 23               |
| view               | city view        |
| transfer fee payer | 50/50            |