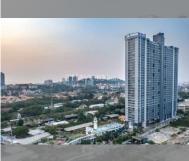

### PROJECT PARAMETERS:

| district    | Thepprasit           |
|-------------|----------------------|
| buildings   | 1                    |
| floors      | 35                   |
| built in    | 2016                 |
| maintenance | <u>B</u> 16,200/year |

#### FACILITIES:

General information: highrise, meters to beach: 600, minutes to beach: 8, open parking, multy-level parking, covered parking.

Swimming pool: swimming pool, kids pool, waterfall.

Chill zone: chill zone, garden.