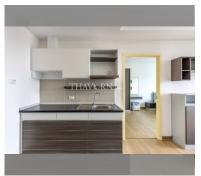

#### UNIT PARAMETERS:

| UID                | FS-239877        |
|--------------------|------------------|
| quota              | foreign quota    |
| type               | 1 bedroom        |
| size               | 45m <sup>2</sup> |
| floor              | 23               |
| view               | city view        |
| transfer fee payer | 50/50            |