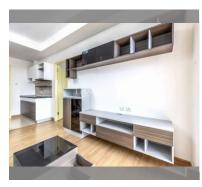

# **THAVORN ASIA PROPERTY**

Condo for sale 1 bedroom 45 m<sup>2</sup> in Supalai Mare, Pattaya

## UNIT PARAMETERS:

| UID                | FS-239876        |
|--------------------|------------------|
| quota              | foreign quota    |
| type               | 1 bedroom        |
| size               | 45m <sup>2</sup> |
| floor              | 29               |
| view               | sea view         |
| transfer fee payer | 50/50            |