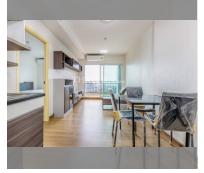

## **THAVORN ASIA PROPERTY**

Condo for sale 1 bedroom 45 m<sup>2</sup> in Supalai Mare, Pattaya

## UNIT PARAMETERS:

| UID                | FS-239874        |
|--------------------|------------------|
| quota              | foreign quota    |
| type               | 1 bedroom        |
| size               | 45m <sup>2</sup> |
| floor              | 28               |
| view               | sea view         |
| transfer fee payer | 50/50            |