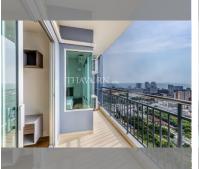

## UNIT PARAMETERS:

| UID                | FS-239874        |
|--------------------|------------------|
| quota              | foreign quota    |
| type               | 1 bedroom        |
| size               | 45m <sup>2</sup> |
| floor              | 28               |
| view               | sea view         |
| transfer fee payer | 50/50            |