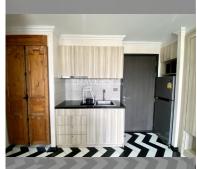

Condo for sale 2 bedroom 50 m<sup>2</sup> in Venetian Condo Resort, Pattaya

## **UNIT PARAMETERS:**

| UID   | FS-239850         |
|-------|-------------------|
| quota | company ownership |
| type  | 2 bedroom         |
| size  | 50m²              |
| floor | 7                 |
| view  | garden view       |