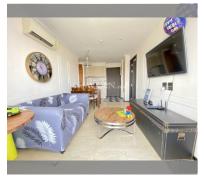

Condo for sale 2 bedroom 50 m<sup>2</sup> in Venetian Condo Resort, Pattaya

## **UNIT PARAMETERS:**

| UID   | FS-239850         |
|-------|-------------------|
| quota | company ownership |
| type  | 2 bedroom         |
| size  | 50m²              |
| floor | 7                 |
| view  | garden view       |