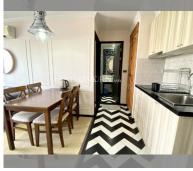

Condo for sale 2 bedroom 50 m<sup>2</sup> in Venetian Condo Resort, Pattaya

## **UNIT PARAMETERS:**

| UID   | FS-239850         |
|-------|-------------------|
| quota | company ownership |
| type  | 2 bedroom         |
| size  | 50m²              |
| floor | 7                 |
| view  | garden view       |