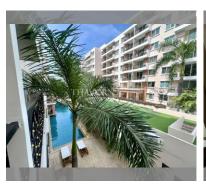

## **THAVORN ASIA PROPERTY**

Condo for sale 1 bedroom 34.35 m<sup>2</sup> in Paradise Park, Pattaya

## PROJECT PARAMETERS:

| district    | Jomtien       |
|-------------|---------------|
| buildings   | 3             |
| floors      | 8             |
| built in    | 2012          |
| maintenance | B 14,427/year |

**General information:** resort, underground parking.

Swimming pool: swimming pool, kids pool. Chill zone: chill zone, garden.

Health zone: gym.

**Other:** lobby, kids playgarden, CCTV, security, minimart.