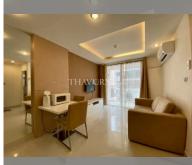

Condo for sale 1 bedroom 34.35 m<sup>2</sup> in Paradise Park, Pattaya

## **UNIT PARAMETERS:**

| UID                | FS-239837           |
|--------------------|---------------------|
| quota              | foreign quota       |
| type               | 1 bedroom           |
| size               | 34.35m <sup>2</sup> |
| floor              | 4                   |
| view               | pool view           |
| transfer fee payer | 50/50               |