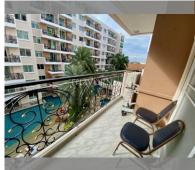

Condo for sale 1 bedroom 34.35 m<sup>2</sup> in Paradise Park, Pattaya

## **UNIT PARAMETERS:**

| UID                | FS-239837           |
|--------------------|---------------------|
| quota              | foreign quota       |
| type               | 1 bedroom           |
| size               | 34.35m <sup>2</sup> |
| floor              | 4                   |
| view               | pool view           |
| transfer fee payer | 50/50               |