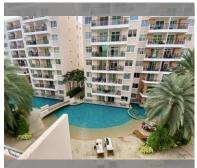

## **UNIT PARAMETERS:**

| UID                | FS-239837           |
|--------------------|---------------------|
| quota              | foreign quota       |
| type               | 1 bedroom           |
| size               | 34.35m <sup>2</sup> |
| floor              | 4                   |
| view               | pool view           |
| transfer fee payer | 50/50               |

| district    | Jomtien        |
|-------------|----------------|
| buildings   | 3              |
| floors      | 8              |
| built in    | 2012           |
| maintenance | \$ 14,427/year |