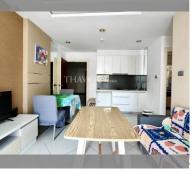

Condo for sale 1 bedroom 34 m<sup>2</sup> in Paradise Park, Pattaya

## **UNIT PARAMETERS:**

| UID                | FS-239830     |
|--------------------|---------------|
| quota              | foreign quota |
| type               | 1 bedroom     |
| size               | 34m²          |
| floor              | 7             |
| view               | pool view     |
| transfer fee payer | 50/50         |