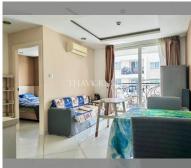

Condo for sale 1 bedroom 34 m<sup>2</sup> in Paradise Park, Pattaya

## **UNIT PARAMETERS:**

| UID                | FS-239830     |
|--------------------|---------------|
| quota              | foreign quota |
| type               | 1 bedroom     |
| size               | 34m²          |
| floor              | 7             |
| view               | pool view     |
| transfer fee payer | 50/50         |