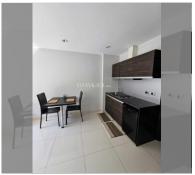

Condo for sale 1 bedroom 36 m<sup>2</sup> in Park Lane Jomtien Resort, Pattaya

## **UNIT PARAMETERS:**

| FS-239817           |
|---------------------|
| foreign quota       |
| 1 bedroom           |
| 36m²                |
| 4                   |
| pool view           |
| Seller 50/ Buyer 50 |
|                     |

## **FACILITIES:**

**General information:** resort, meters to beach: 500, minutes to beach: 10, open

parking.

Swimming pool, kids pool,

jacuzzi.

Chill zone: chill zone, garden.

Health zone: gym.

Other: CCTV, security, minimart.