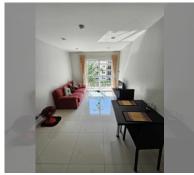

Condo for sale 1 bedroom 36 m<sup>2</sup> in Park Lane Jomtien Resort, Pattaya

## **UNIT PARAMETERS:**

| FS-239817           |
|---------------------|
| foreign quota       |
| 1 bedroom           |
| 36m²                |
| 4                   |
| pool view           |
| Seller 50/ Buyer 50 |
|                     |

## **FACILITIES:**

**General information:** resort, meters to beach: 500, minutes to beach: 10, open

parking.

Swimming pool, kids pool,

jacuzzi.

Chill zone: chill zone, garden.

Health zone: gym.

Other: CCTV, security, minimart.