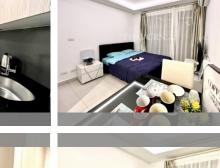

## **UNIT PARAMETERS:**

| type studiesize 23m floor view city view | UID                | FS-239807     |
|------------------------------------------|--------------------|---------------|
| size 23m<br>floor<br>view city vie       | quota              | foreign quota |
| floor<br>view city vie                   | type               | studio        |
| view city vie                            | size               | 23m²          |
|                                          | floor              | 5             |
| transfer fee payer 50/5                  | view               | city view     |
|                                          | transfer fee payer | 50/50         |