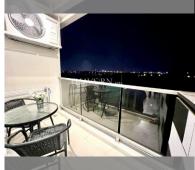

## **UNIT PARAMETERS:**

| type studiesize 23m floor view city view | UID                | FS-239807     |
|------------------------------------------|--------------------|---------------|
| size 23m<br>floor<br>view city vie       | quota              | foreign quota |
| floor<br>view city vie                   | type               | studio        |
| view city vie                            | size               | 23m²          |
|                                          | floor              | 5             |
| transfer fee payer 50/5                  | view               | city view     |
|                                          | transfer fee payer | 50/50         |

## **FACILITIES:**

General information: resort, underground parking, open parking.

Swimming pool: swimming pool, kids pool, rooftop pool, water slides, waterfall, jacuzzi, pool bar, sunbathing area, artificial beach.