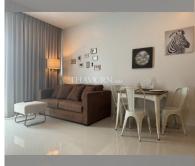

Condo for sale 1 bedroom 56 m<sup>2</sup> in Musselana, Pattaya

## **UNIT PARAMETERS:**

| UID                | FS-239760        |
|--------------------|------------------|
| quota              | thai quota       |
| type               | 1 bedroom        |
| size               | 56m <sup>2</sup> |
| floor              | 4                |
| view               | sea view         |
| transfer fee payer | Seller50/buyer50 |