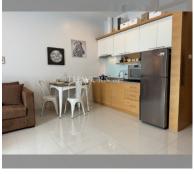

Condo for sale 1 bedroom 56 m<sup>2</sup> in Musselana, Pattaya

## **UNIT PARAMETERS:**

| UID                | FS-239760        |
|--------------------|------------------|
| quota              | thai quota       |
| type               | 1 bedroom        |
| size               | 56m <sup>2</sup> |
| floor              | 4                |
| view               | sea view         |
| transfer fee payer | Seller50/buyer50 |