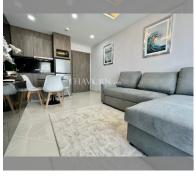

Condo for sale 1 bedroom 36 m<sup>2</sup> in Paradise Park, Pattaya

## **UNIT PARAMETERS:**

| UID                | FS-239748     |
|--------------------|---------------|
| quota              | foreign quota |
| type               | 1 bedroom     |
| size               | 36m²          |
| floor              | 6             |
| view               | city view     |
| transfer fee payer | 50/50         |