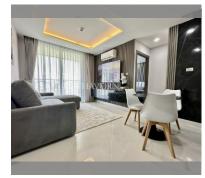

Condo for sale 1 bedroom 36 m<sup>2</sup> in Paradise Park, Pattaya

## **UNIT PARAMETERS:**

| UID                | FS-239748     |
|--------------------|---------------|
| quota              | foreign quota |
| type               | 1 bedroom     |
| size               | 36m²          |
| floor              | 6             |
| view               | city view     |
| transfer fee payer | 50/50         |