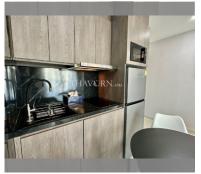

Condo for sale 1 bedroom 36 m<sup>2</sup> in Paradise Park, Pattaya

## **UNIT PARAMETERS:**

| UID                | FS-239748     |
|--------------------|---------------|
| quota              | foreign quota |
| type               | 1 bedroom     |
| size               | 36m²          |
| floor              | 6             |
| view               | city view     |
| transfer fee payer | 50/50         |