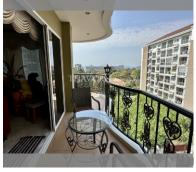

Condo for sale 2 bedroom 86 m<sup>2</sup> in Siam Oriental Twins, Pattaya

## **UNIT PARAMETERS:**

| UID                | FS-239717        |
|--------------------|------------------|
| quota              | foreign quota    |
| type               | 2 bedroom        |
| size               | 86m²             |
| floor              | 5                |
| view               | partial sea view |
| transfer fee payer | 50/50            |
| exclusive          | on               |

| district    | Pratumnak     |
|-------------|---------------|
| buildings   | 2             |
| floors      | 7             |
| built in    | 2009          |
| maintenance | ß 41,280/year |