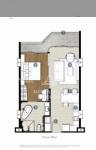

## UNIT PARAMETERS:

| UID   | FS-239706           |
|-------|---------------------|
| type  | 1 bedroom           |
| size  | 59.52m <sup>2</sup> |
| floor | 2                   |
| view  | pool view           |

### TYPE IBR DEGICAL I Bedroom Total State S