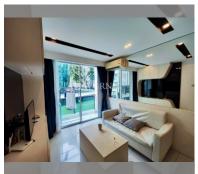

Condo for sale 1 bedroom 35 m<sup>2</sup> in City Center Residence, Pattaya

## **UNIT PARAMETERS:**

| UID                | FS-239637        |
|--------------------|------------------|
| quota              | foreign quota    |
| type               | 1 bedroom        |
| size               | 35m <sup>2</sup> |
| floor              | 1                |
| view               | pool view        |
| transfer fee payer | 50/50            |