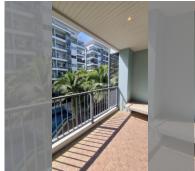

Condo for sale studio 40 m<sup>2</sup> in Diamond Suites Resort, Pattaya

## **UNIT PARAMETERS:**

| UID                | FS-239627  |
|--------------------|------------|
| quota              | thai quota |
| type               | studio     |
| size               | 40m²       |
| floor              | 3          |
| view               | city view  |
| transfer fee payer | 50/50      |

## **FACILITIES:**

General information: resort, meters to beach: 700, minutes to beach: 10, open parking.

Swimming pool: swimming pool, kids pool.

Chill zone: chill zone, garden. Health zone: gym, sauna.