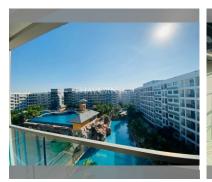

## UNIT PARAMETERS:

| UID                | FS-239607           |
|--------------------|---------------------|
| quota              | foreign quota       |
| type               | studio              |
| size               | 26.86m <sup>2</sup> |
| floor              | 7                   |
| view               | pool view           |
| transfer fee payer | On buyer            |

### FACILITIES:

**General information:** resort, underground parking, open parking.

Swimming pool: swimming pool, kids pool, rooftop pool, water slides, waterfall, jacuzzi, pool bar, sunbathing area, artificial beach. Chill zone: chill zone, garden, rooftop chillout.