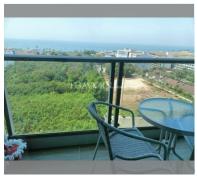

## **UNIT PARAMETERS:**

| UID                | FS-239592        |
|--------------------|------------------|
| quota              | foreign quota    |
| type               | 1 bedroom        |
| size               | 35m <sup>2</sup> |
| floor              | 14               |
| view               | sea view         |
| transfer fee payer | 50/50            |