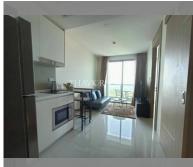

Condo for sale 1 bedroom 35 m<sup>2</sup> in The Riviera Jomtien, Pattaya

## **UNIT PARAMETERS:**

| UID                | FS-239592        |
|--------------------|------------------|
| quota              | foreign quota    |
| type               | 1 bedroom        |
| size               | 35m <sup>2</sup> |
| floor              | 14               |
| view               | sea view         |
| transfer fee payer | 50/50            |