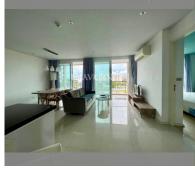

Condo for sale 2 bedroom 72 m<sup>2</sup> in Atlantis Condo Resort, Pattaya

## **UNIT PARAMETERS:**

| UID                | FS-239587     |
|--------------------|---------------|
| quota              | foreign quota |
| type               | 2 bedroom     |
| size               | 72m²          |
| floor              | 6             |
| view               | city view     |
| transfer fee payer | 50/50         |