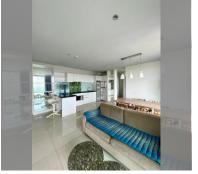

Condo for sale 2 bedroom 72 m<sup>2</sup> in Atlantis Condo Resort, Pattaya

## **UNIT PARAMETERS:**

| UID                | FS-239587     |
|--------------------|---------------|
| quota              | foreign quota |
| type               | 2 bedroom     |
| size               | 72m²          |
| floor              | 6             |
| view               | city view     |
| transfer fee payer | 50/50         |