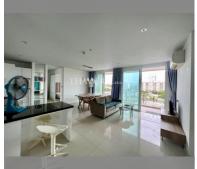

Condo for sale 2 bedroom 72 m<sup>2</sup> in Atlantis Condo Resort, Pattaya

## **UNIT PARAMETERS:**

| UID                | FS-239587     |
|--------------------|---------------|
| quota              | foreign quota |
| type               | 2 bedroom     |
| size               | 72m²          |
| floor              | 6             |
| view               | city view     |
| transfer fee payer | 50/50         |