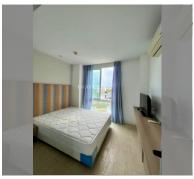

Condo for sale 2 bedroom 72 m<sup>2</sup> in Atlantis Condo Resort, Pattaya

## **UNIT PARAMETERS:**

| UID                | FS-239587     |
|--------------------|---------------|
| quota              | foreign quota |
| type               | 2 bedroom     |
| size               | 72m²          |
| floor              | 6             |
| view               | city view     |
| transfer fee payer | 50/50         |

| district    | Jomtien       |
|-------------|---------------|
| buildings   | 5             |
| floors      | 8             |
| built in    | 2014          |
| maintenance | ₿ 30,240/year |