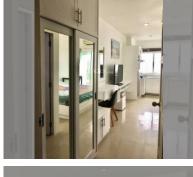

Condo for sale studio 28 m<sup>2</sup> in AD Hyatt Condominium, Pattaya

## **UNIT PARAMETERS:**

| FS-239569     |
|---------------|
| foreign quota |
| studio        |
| 28m²          |
| 16            |
| sea view      |
| 50/50         |
|               |

| district    | Wongamat     |
|-------------|--------------|
| buildings   | 1            |
| floors      | 33           |
| built in    | 2011         |
| maintenance | ₿ 3,360/year |