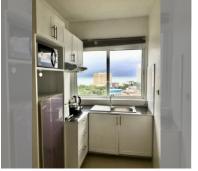

Condo for sale studio 28 m<sup>2</sup> in AD Hyatt Condominium, Pattaya

## **UNIT PARAMETERS:**

| FS-239569     |
|---------------|
| foreign quota |
| studio        |
| 28m²          |
| 16            |
| sea view      |
| 50/50         |
|               |

| district    | Wongamat     |
|-------------|--------------|
| buildings   | 1            |
| floors      | 33           |
| built in    | 2011         |
| maintenance | ₿ 3,360/year |