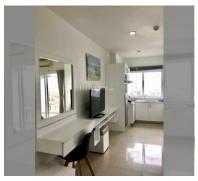

Condo for sale studio 28 m<sup>2</sup> in AD Hyatt Condominium, Pattaya

## **UNIT PARAMETERS:**

| FS-239569     |
|---------------|
| foreign quota |
| studio        |
| 28m²          |
| 16            |
| sea view      |
| 50/50         |
|               |

| district    | Wongamat     |
|-------------|--------------|
| buildings   | 1            |
| floors      | 33           |
| built in    | 2011         |
| maintenance | ₿ 3,360/year |