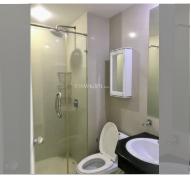

Condo for sale studio 28 m<sup>2</sup> in AD Hyatt Condominium, Pattaya

## **UNIT PARAMETERS:**

| FS-239569     |
|---------------|
| foreign quota |
| studio        |
| 28m²          |
| 16            |
| sea view      |
| 50/50         |
|               |

| district    | Wongamat     |
|-------------|--------------|
| buildings   | 1            |
| floors      | 33           |
| built in    | 2011         |
| maintenance | ₿ 3,360/year |