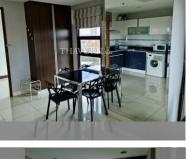

# THAVORN ASIA PROPERTY

Condo for sale 2 bedroom 76 m<sup>2</sup> in The Axis, Pattaya

### UNIT PARAMETERS:

| UID                | FS-239562        |
|--------------------|------------------|
| quota              | foreign quota    |
| type               | 2 bedroom        |
| size               | 76m <sup>2</sup> |
| floor              | 13               |
| view               | sea view         |
| transfer fee payer | 50/50            |