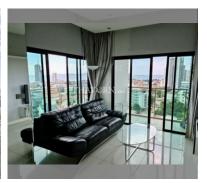

# THAVORN ASIA PROPERTY

Condo for sale 2 bedroom 76 m<sup>2</sup> in The Axis, Pattaya

### UNIT PARAMETERS:

| UID                | FS-239562        |
|--------------------|------------------|
| quota              | foreign quota    |
| type               | 2 bedroom        |
| size               | 76m <sup>2</sup> |
| floor              | 13               |
| view               | sea view         |
| transfer fee payer | 50/50            |