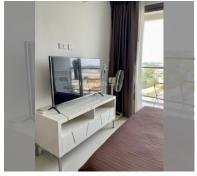

## **UNIT PARAMETERS:**

| quota              | foreign quota |
|--------------------|---------------|
| type               | studio        |
| size               | 24m²          |
| floor              | 6             |
| view               | garden view   |
| transfer fee payer | On buyer      |