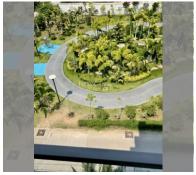

## **UNIT PARAMETERS:**

| quota              | foreign quota |
|--------------------|---------------|
| type               | studio        |
| size               | 24m²          |
| floor              | 6             |
| view               | garden view   |
| transfer fee payer | On buyer      |