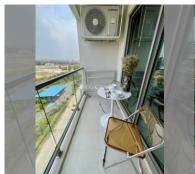

## **UNIT PARAMETERS:**

| quota              | foreign quota |
|--------------------|---------------|
| type               | studio        |
| size               | 24m²          |
| floor              | 6             |
| view               | garden view   |
| transfer fee payer | On buyer      |

| district    | Jomtien       |
|-------------|---------------|
| buildings   | 7             |
| floors      | 8             |
| built in    | 2017          |
| maintenance | ₿ 11,520/year |