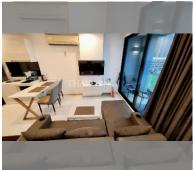

# THAVORN ASIA PROPERTY

Condo for sale studio 36 m<sup>2</sup> in Acqua, Pattaya

### **UNIT PARAMETERS:**

| UID                | FS-239422        |
|--------------------|------------------|
| quota              | foreign quota    |
| type               | studio           |
| size               | 36m <sup>2</sup> |
| floor              | 6                |
| view               | partial sea view |
| transfer fee payer | 50/50            |