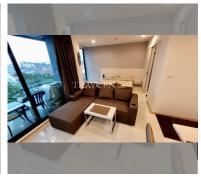

# THAVORN ASIA PROPERTY

Condo for sale studio 36 m<sup>2</sup> in Acqua, Pattaya

### **UNIT PARAMETERS:**

| UID                | FS-239422        |
|--------------------|------------------|
| quota              | foreign quota    |
| type               | studio           |
| size               | 36m <sup>2</sup> |
| floor              | 6                |
| view               | partial sea view |
| transfer fee payer | 50/50            |