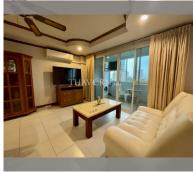

Condo for sale 1 bedroom 70 m<sup>2</sup> in AD Racha Residence, Pattaya

## **UNIT PARAMETERS:**

| UID                | FS-239404     |
|--------------------|---------------|
| quota              | foreign quota |
| type               | 1 bedroom     |
| size               | 70m²          |
| floor              | 8             |
| view               | sea view      |
| transfer fee payer | 50/50         |

| district    | Wongamat      |
|-------------|---------------|
| buildings   | 1             |
| floors      | 7             |
| built in    | 2009          |
| maintenance | ₿ 25,200/year |