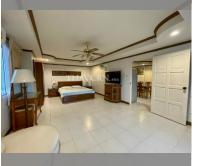

Condo for sale 1 bedroom 70 m<sup>2</sup> in AD Racha Residence, Pattaya

## **UNIT PARAMETERS:**

| UID                | FS-239404     |
|--------------------|---------------|
| quota              | foreign quota |
| type               | 1 bedroom     |
| size               | 70m²          |
| floor              | 8             |
| view               | sea view      |
| transfer fee payer | 50/50         |

| district    | Wongamat      |
|-------------|---------------|
| buildings   | 1             |
| floors      | 7             |
| built in    | 2009          |
| maintenance | ₿ 25,200/year |