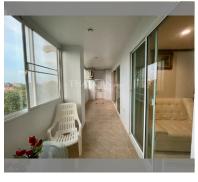

Condo for sale 1 bedroom 70 m<sup>2</sup> in AD Racha Residence, Pattaya

## **UNIT PARAMETERS:**

| UID                | FS-239404     |
|--------------------|---------------|
| quota              | foreign quota |
| type               | 1 bedroom     |
| size               | 70m²          |
| floor              | 8             |
| view               | sea view      |
| transfer fee payer | 50/50         |

| district    | Wongamat      |
|-------------|---------------|
| buildings   | 1             |
| floors      | 7             |
| built in    | 2009          |
| maintenance | ₿ 25,200/year |