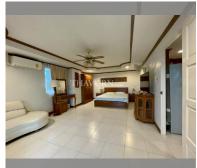

Condo for sale 1 bedroom 70 m<sup>2</sup> in AD Racha Residence, Pattaya

## **UNIT PARAMETERS:**

| UID                | FS-239404     |
|--------------------|---------------|
| quota              | foreign quota |
| type               | 1 bedroom     |
| size               | 70m²          |
| floor              | 8             |
| view               | sea view      |
| transfer fee payer | 50/50         |

| district    | Wongamat      |
|-------------|---------------|
| buildings   | 1             |
| floors      | 7             |
| built in    | 2009          |
| maintenance | ₿ 25,200/year |