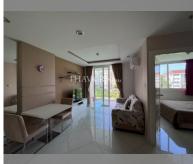

Condo for sale 1 bedroom 36 m<sup>2</sup> in Paradise Park, Pattaya

## **UNIT PARAMETERS:**

| UID                | FS-239381         |
|--------------------|-------------------|
| quota              | company ownership |
| type               | 1 bedroom         |
| size               | 36m²              |
| floor              | 4                 |
| view               | city view         |
| quality            | not chosen        |
| transfer cost      |                   |
| transfer fee payer | 50/50             |
| additional cost    |                   |
|                    |                   |