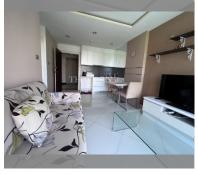

Condo for sale 1 bedroom 36 m<sup>2</sup> in Paradise Park, Pattaya

## **UNIT PARAMETERS:**

| UID                | FS-239381         |
|--------------------|-------------------|
| quota              | company ownership |
| type               | 1 bedroom         |
| size               | 36m²              |
| floor              | 4                 |
| view               | city view         |
| quality            | not chosen        |
| transfer cost      |                   |
| transfer fee payer | 50/50             |
| additional cost    |                   |
|                    |                   |