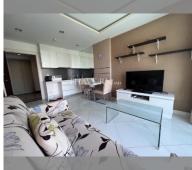

Condo for sale 1 bedroom 36 m<sup>2</sup> in Paradise Park, Pattaya

## **UNIT PARAMETERS:**

| UID                | FS-239381         |
|--------------------|-------------------|
| quota              | company ownership |
| type               | 1 bedroom         |
| size               | 36m²              |
| floor              | 4                 |
| view               | city view         |
| quality            | not chosen        |
| transfer cost      |                   |
| transfer fee payer | 50/50             |
| additional cost    |                   |
|                    |                   |