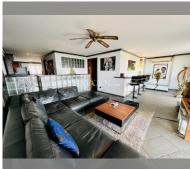

Condo for sale 2 bedroom 103 m<sup>2</sup> in Royal Hill Resort, Pattaya

## **UNIT PARAMETERS:**

| UID                | FS-239369              |
|--------------------|------------------------|
| quota              | foreign quota          |
| type               | 2 bedroom              |
| size               | 103m²                  |
| floor              | 6                      |
| view               | sea view               |
| transfer fee payer | Seller and buyer 50/50 |