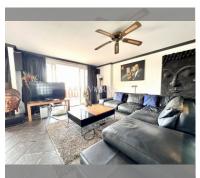

Condo for sale 2 bedroom 103 m<sup>2</sup> in Royal Hill Resort, Pattaya

## **UNIT PARAMETERS:**

| UID                | FS-239369              |
|--------------------|------------------------|
| quota              | foreign quota          |
| type               | 2 bedroom              |
| size               | 103m²                  |
| floor              | 6                      |
| view               | sea view               |
| transfer fee payer | Seller and buyer 50/50 |