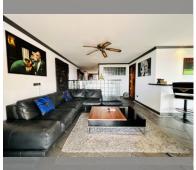

Condo for sale 2 bedroom 103 m<sup>2</sup> in Royal Hill Resort, Pattaya

## **UNIT PARAMETERS:**

| UID                | FS-239369              |
|--------------------|------------------------|
| quota              | foreign quota          |
| type               | 2 bedroom              |
| size               | 103m²                  |
| floor              | 6                      |
| view               | sea view               |
| transfer fee payer | Seller and buyer 50/50 |