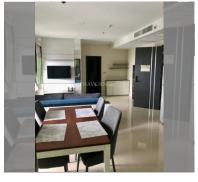

Condo for sale 2 bedroom 70 m<sup>2</sup> in Dusit Grand Park, Pattaya

## **UNIT PARAMETERS:**

| FS-239300     |
|---------------|
| foreign quota |
| 2 bedroom     |
| 70m²          |
| 13            |
| sea view      |
| On buyer      |
|               |

| district    | Jomtien       |
|-------------|---------------|
| buildings   | 6             |
| floors      | 8             |
| built in    | 2015          |
| maintenance | B 29,400/year |

## **FACILITIES:**

General information: resort, meters to beach: 500, minutes to beach: 10, underground parking, open parking.

Swimming pool: swimming pool, kids pool,

water slides, waterfall, jacuzzi.

Chill zone: chill zone, garden.