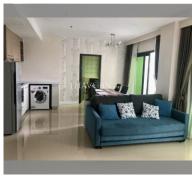

Condo for sale 2 bedroom 70 m<sup>2</sup> in Dusit Grand Park, Pattaya

## **UNIT PARAMETERS:**

| FS-239300     |
|---------------|
| foreign quota |
| 2 bedroom     |
| 70m²          |
| 13            |
| sea view      |
| On buyer      |
|               |

| district    | Jomtien       |
|-------------|---------------|
| buildings   | 6             |
| floors      | 8             |
| built in    | 2015          |
| maintenance | B 29,400/year |

## **FACILITIES:**

General information: resort, meters to beach: 500, minutes to beach: 10, underground parking, open parking.

Swimming pool: swimming pool, kids pool,

water slides, waterfall, jacuzzi.

Chill zone: chill zone, garden.