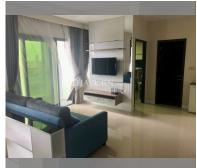

do for sale 2 bedroom 70 m<sup>2</sup> in Dusit Grand Park, Pattaya

## **B** 6,720,000

## **UNIT PARAMETERS:**

| FS-239300     |
|---------------|
| foreign quota |
| 2 bedroom     |
| 70m²          |
| 13            |
| sea view      |
| On buyer      |
|               |



| district    | Jomtien       |
|-------------|---------------|
| buildings   | 6             |
| floors      | 8             |
| built in    | 2015          |
| maintenance | B 29,400/year |

## **FACILITIES:**

General information: resort, meters to beach: 500, minutes to beach: 10, underground parking, open parking.

Swimming pool: swimming pool, kids pool,

water slides, waterfall, jacuzzi.

Chill zone: chill zone, garden.

Health zone: gym, sauna.

Other: lobby, clubhouse, CCTV, security,

room service.

















made with unit4u.link 2024-05-22 13:02:20