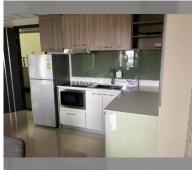

Condo for sale 2 bedroom 70 m<sup>2</sup> in Dusit Grand Park, Pattaya

## **B** 6,720,000

## **UNIT PARAMETERS:**

| FS-239300     |
|---------------|
| foreign quota |
| 2 bedroom     |
| 70m²          |
| 13            |
| sea view      |
| On buyer      |
|               |



| district    | Jomtien       |
|-------------|---------------|
| buildings   | 6             |
| floors      | 8             |
| built in    | 2015          |
| maintenance | B 29,400/year |

## **FACILITIES:**

General information: resort, meters to beach: 500, minutes to beach: 10, underground parking, open parking.

Swimming pool: swimming pool, kids pool,

water slides, waterfall, jacuzzi.

Chill zone: chill zone, garden.

Health zone: gym, sauna.

Other: lobby, clubhouse, CCTV, security,

room service.

















made with unit4u.link 2024-05-22 13:02:20