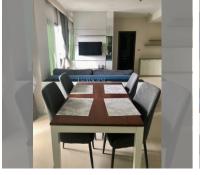

ondo for sale 2 bedroom 70 m<sup>2</sup> in Dusit Grand Park, Pattaya

## **B** 6,720,000

## **UNIT PARAMETERS:**

| FS-239300     |
|---------------|
| foreign quota |
| 2 bedroom     |
| 70m²          |
| 13            |
| sea view      |
| On buyer      |
|               |



| district    | Jomtien       |
|-------------|---------------|
| buildings   | 6             |
| floors      | 8             |
| built in    | 2015          |
| maintenance | B 29,400/year |

## **FACILITIES:**

General information: resort, meters to beach: 500, minutes to beach: 10, underground parking, open parking.

Swimming pool: swimming pool, kids pool,

water slides, waterfall, jacuzzi.

Chill zone: chill zone, garden.

Health zone: gym, sauna.

Other: lobby, clubhouse, CCTV, security,

room service.

















made with unit4u.link 2024-05-22 13:02:20