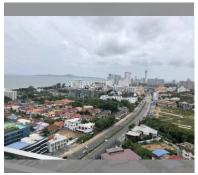

## **UNIT PARAMETERS:**

| FS-239300     |
|---------------|
| foreign quota |
| 2 bedroom     |
| 70m²          |
| 13            |
| sea view      |
| On buyer      |
|               |

| district    | Jomtien       |
|-------------|---------------|
| buildings   | 6             |
| floors      | 8             |
| built in    | 2015          |
| maintenance | B 29,400/year |

## **FACILITIES:**

General information: resort, meters to beach: 500, minutes to beach: 10, underground parking, open parking.

Swimming pool: swimming pool, kids pool,

water slides, waterfall, jacuzzi.

Chill zone: chill zone, garden.